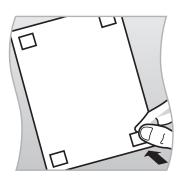

## Steps:

- Peel off square from clear bottom liner.
- Apply one square to each corner on back side of object.
  Remove printed top liner.
- Press firmly against wall. Use one square for each (56 g) 1/4 lb of weight, not to exceed (113 g) 1/4 lb.