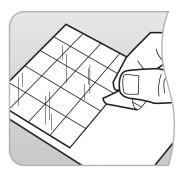

## Steps:

- Peel off square from clear bottom liner.
- Apply one square to each corner on back side of object.
  Remove printed top liner.
- Press firmly against wall. Use one square for each (56 g) 1/4 lb of weight, not to exceed (113 g) 1/4 lb.